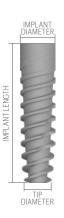

## **IMPLANT MEASURES AND LENGTHS**

The JDEvolution S dental implants are available in the lengths shown in the following table:

| IMPLANT<br>DIAMETER | LENGTH           | TIP<br>DIAMETER | PLATFORM<br>DIAMETER | ABUTMENT<br>INTERFACE |
|---------------------|------------------|-----------------|----------------------|-----------------------|
| Ø 3,2               | 8                | 2.8             | 3.2                  | 3.0                   |
|                     | 10, 11.5, 13, 15 | 2.7             | 3.2                  |                       |