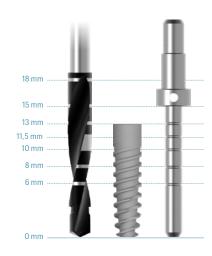

## **DRILLING SEQUENCE**

It is recommened to adhere to the indications of the following drilling sequence to ensure optimal primary stability of the implants

| IMPLANT  | SOFT BONE  | MEDIUM BONE | DENSE BONE |
|----------|------------|-------------|------------|
| DIAMETER | TYPE IV    | TYPE II-III | TYPE I     |
| Ø 3,2    | 1,5<br>(2) | 2<br>2,4    |            |

Note: all measurements in mm