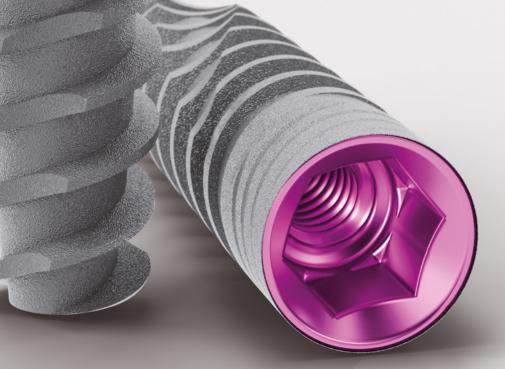

# JD EVOLUTION S

Safe as always, thinner than ever Ø 3.2mm

hexagonal connection

## advantages

- High primary stability
- · Self-cutting thread design
- The flat cutting apex allows for final redirection of the implant during its placement
- · Immediate function capability
- · Built-in Platform switching
- Solves problems of tight spaces
- · Designed specifically for narrow spaces in the esthetic zone