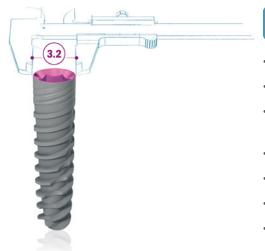

## **IMPLANT MEASURES AND LENGTHS**

The JDEvolution S dental implants are available in the lengths shown in the following table:

| IMPLANT<br>DIAMETER | LENGTH           | TIP<br>DIAMETER | PLATFORM<br>DIAMETER | ABUTMENT<br>INTERFACE |
|---------------------|------------------|-----------------|----------------------|-----------------------|
| Ø 3,2               | 8                | 2.8             | 3.2                  | 3.0                   |
|                     | 10, 11.5, 13, 15 | 2.7             | 3.2                  |                       |

Note: all measurements in mm