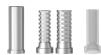

# JD EVOLUTION S

Safe as always, thinner than ever Ø 3.2mm

hexagonal connection

## SAFE AS ALWAYS, THINNER THAN EVER

## advantages

- High primary stability
- · Self-cutting thread design
- The flat cutting apex allows for final redirection of the implant during its placement
- · Immediate function capability
- · Built-in Platform switching
- Solves problems of tight spaces
- · Designed specifically for narrow spaces in the esthetic zone